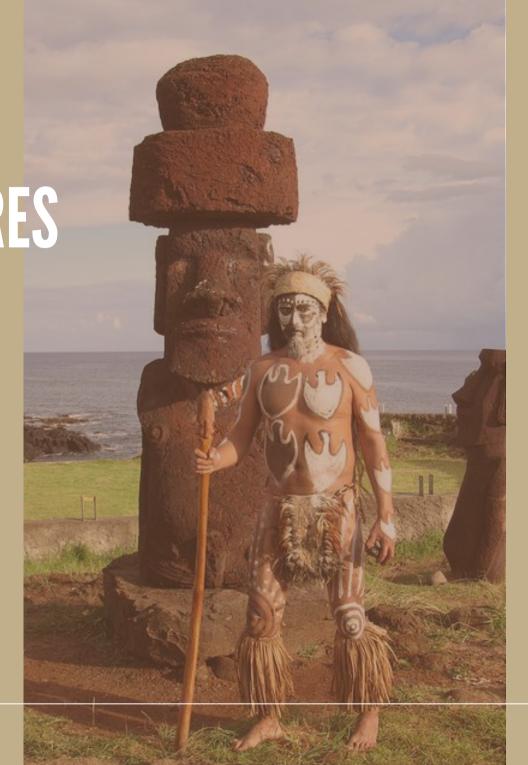

#### RAPA NUI CULTURE...

The Rapa Nui culture originates from Easter Island, which is now part of Chile (South America). The Rapa Nui bring the essence of Lemuria and superconscious beings and tell about their origin through the stars: the Pleiades.

The locals built the Moais, guardian beings of the Island, present everywhere in the region. The Moai and other sacred portals of the island, represent the energy of the planet's womb, the connection with the stars, beings from other planets, and the strong spirituality present in all of them.

Dance rituals, knowledge of medicine through plants, and other ways of being connected with nature, bring the magic of this beautiful and isolated island in the Pacific Ocean.

I RECEIVED FROM PAO AN AMULET WITH A DRAWING MADE BY HIM, IN THE SHAPE OF A WOMB (AT A TIME WHEN I WAS HEALING AN OLD TRAUMA WITH AN ILLNESS I HAD IN THE UTERUS). IN ADDITION TO THIS EXPERIENCE HAVING KNOWN MORE ABOUT THE MOAIS AND THE STRENGTH OF THESE MILLENARY CONSTRUCTIONS.