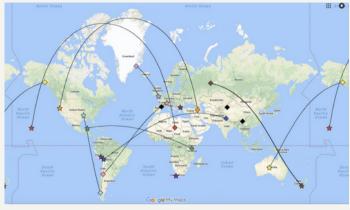

Sacred portals **have a high frequency of energy and consciousness** and were inhabited by our ancestors.

These places have great buildings and much wisdom anchored through their journeys and Eras of humanity. They are connected to the **Earth's Cosmic Grid** and maintain the planet's frequency and consciousness as we preserve its history, rituals and wisdom.

These are some of the main sacred portals around the world and their connections.