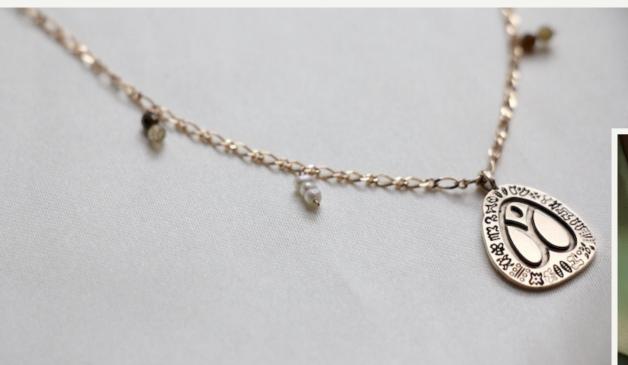

#### KOMARI NECKLACE

**Kopú necklace was inspired by an amulet** made by Easter Island's oldest Shaman, Paul.

SS AUD \$330 R\$1.100 10K YG AUD \$800 R\$2.700