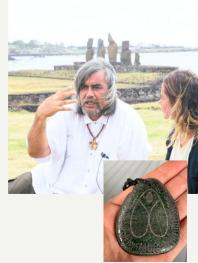

Dance rituals, knowledge of medicine through plants, and other ways of being connected with nature, bring the magic of this beautiful and isolated island in the Pacific Ocean.

I RECEIVED FROM PAO AN AMULET WITH A DRAWING MADE BY HIM, IN THE SHAPE OF A WOMB (AT A TIME WHEN I WAS HEALING AN OLD TRAUMA WITH AN ILLNESS I HAD IN THE UTERUS). IN ADDITION TO THIS EXPERIENCE HAVING KNOWN MORE ABOUT THE MOAIS AND THE STRENGTH OF THESE MILLENARY CONSTRUCTIONS.

THE DOCUMENTARY WAS READY IN 2019, AND IT WAS PRESENTED IN A MOVIE THEATER IN SÃO PAULO (BR)."

- MARCIA BELLO