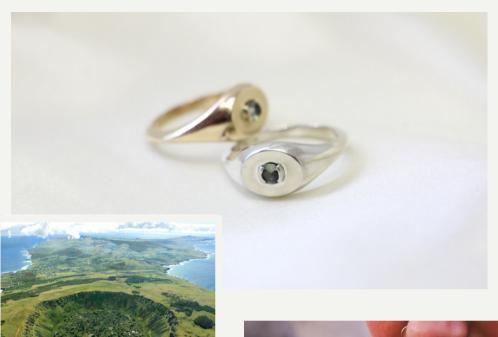

#### KOMARI NECKLACE

**Kopú necklace was inspired by an amulet** made by Easter Island's oldest Shaman, Paul.

SS AUD \$330 R\$1.100 10K YG AUD \$800 R\$2.700

## PLEIADES RING

In the Maori beliefs, the Pleiades were seven chiefs that bring the energy of the feminine and the force of creation the seven statues can comply with the seven stars of the Pleiades which represent darkness and fertility.