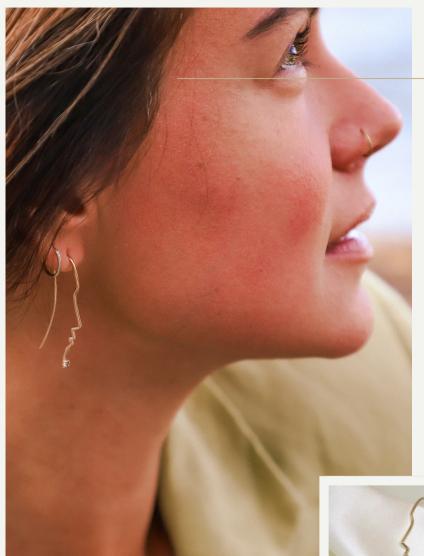

## GUARDIAN EARRINGS

Moais are guardians of our memories and soul,

They connect with the sister constellations (the Pleiades), protect the island, and of their wisdom

These heads bring the meaning of their super consciousness and the legacy that the spirit will always live for Ages in their civilization and history.