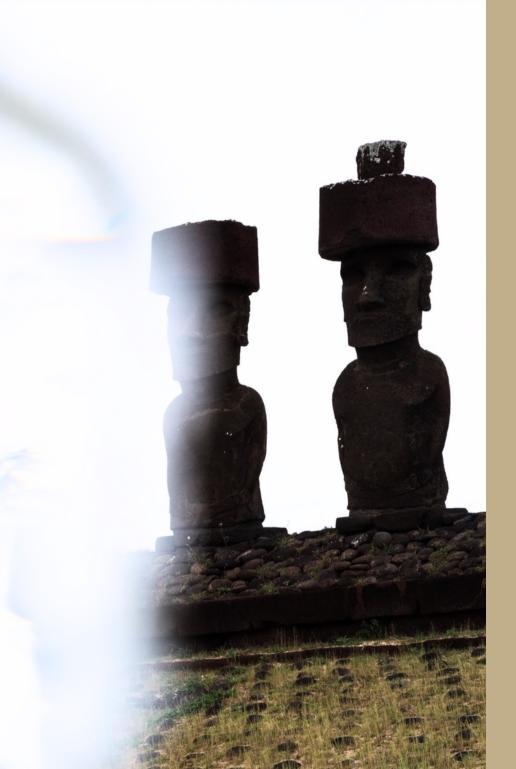

#### RAPA NUI CULTURE...

The Rapa Nui culture originates from Easter Island, which is now part of Chile (South America). The Rapa Nui bring the essence of Lemuria and superconscious beings and tell about their origin through the stars: the Pleiades.

The locals built the Moais, guardian beings of the Island, present everywhere in the region. The Moai and other sacred portals of the island, represent the energy of the planet's womb, the connection with the stars, beings from other planets, and the strong spirituality present in all of them.

Dance rituals, knowledge of medicine through plants, and other ways of being connected with nature, bring the magic of this beautiful and isolated island in the Pacific Ocean.

I RECEIVED FROM PAO AN AMULET WITH A DRAWING MADE BY HIM, IN THE SHAPE OF A WOMB (AT A TIME WHEN I WAS HEALING AN OLD TRAUMA WITH AN ILLNESS I HAD IN THE UTERUS). IN ADDITION TO THIS EXPERIENCE HAVING KNOWN MORE ABOUT THE MOAIS AND THE STRENGTH OF THESE MILLENARY CONSTRUCTIONS.