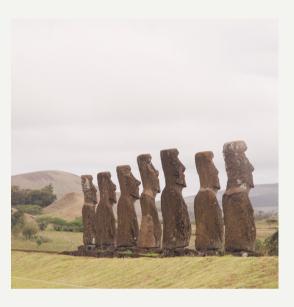

#### RAPA NUI CULTURE...

The Rapa Nui culture originates from Easter Island, which is now part of Chile (South America). The Rapa Nui bring the essence of Lemuria and superconscious beings and tell about their origin through the stars: the Pleiades.

The locals built the Moais, guardian beings of the Island, present everywhere in the region. The Moai and other sacred portals of the island, represent the energy of the planet's womb, the connection with the stars, beings from other planets, and the strong spirituality present in all of them.