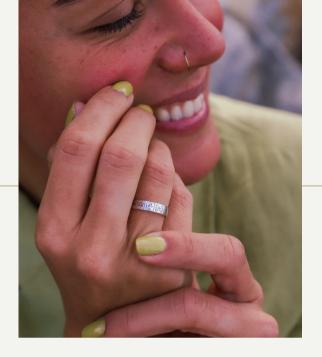

## PLEIADES RING

In the Maori beliefs, the Pleiades were seven chiefs that bring the energy of the feminine and the force of creation the seven statues can comply with the seven stars of the Pleiades which represent darkness and fertility.