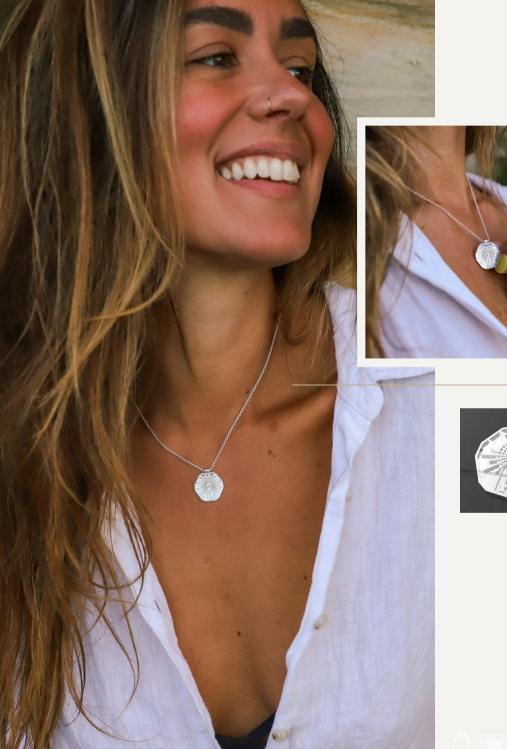

## INTUITIVE HEALING NECKLACE

The Intuitive Healing Necklace is a symbol of the connection with our pineal gland, heart, and the Universe, where everything is in alignment