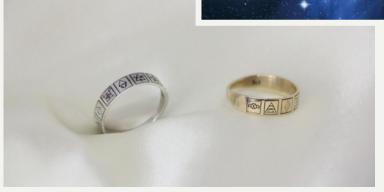

#### KOMARI NECKLACE

**Kopú necklace was inspired by an amulet** made by Easter Island's oldest Shaman, Paul.

SS AUD \$330 R\$1.100 10K YG AUD \$800 R\$2.700

## PLEIADES RING

In the Maori beliefs, the Pleiades were seven chiefs that bring the energy of the feminine and the force of creation the seven statues can comply with the seven stars of the Pleiades which represent darkness and fertility.

SS AUD \$300 R\$9 9K YG AUD \$510 R\$1