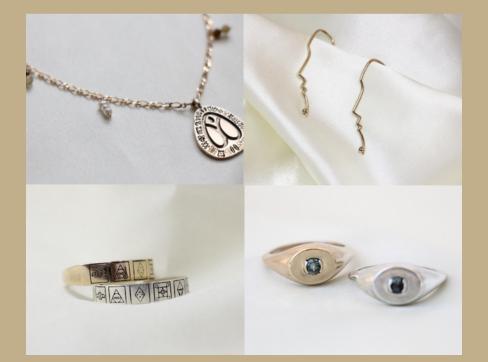

#### KOMARI NECKLACE

**Kopú necklace was inspired by an amulet** made by Easter Island's oldest Shaman, Paul.

SS AUD \$330 R\$1.100 10K YG AUD \$800 R\$2.700

## GUARDIAN EARRINGS

Moais are guardians of our memories and soul,

They connect with the sister constellations (the Pleiades), protect the island, and of their wisdom

These heads bring the meaning of their super consciousness and the legacy that the spirit will always live for Ages in their civilization and history.

## PLEIADES RING

In the Maori beliefs, the Pleiades were seven chiefs that bring the energy of the feminine and the force of creation the seven statues can comply with the seven stars of the Pleiades which represent darkness and fertility.