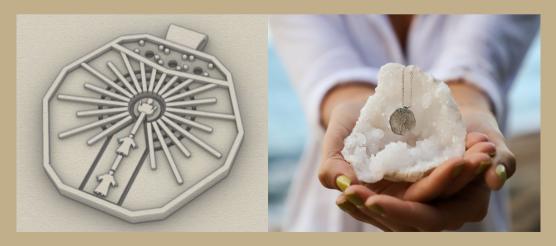

## MOUNT SHASTA AMULET

The Mount Shasta Amulet is our interpretation of the ascension powers this portal brings, it is connected by the element of Ether or Akashic Spirit chakras. It brings ascension and mystery, represented by the sacred geometric element dodecahedron.

Made from recycled solid sterling silver, it displays a cluster of Green Aquamarine.

This amulet is also available in Recycled 10carat solid Yellow Gold.

Consciously created and made by hands.

SS AUD \$330 R\$1.110 10K YG AUD \$1320 R\$4.350